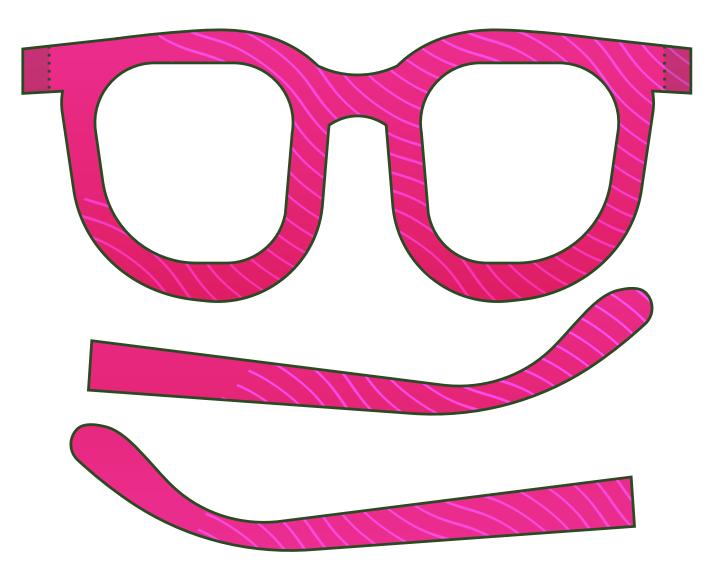

## **1.** Colour in the template however want you using bright colours and patterns (e.g. neons, spots and stripes or a retro look)

2. Cut out the glasses and glue the handles to either side.

## CUT OUT Your own Glasses

- **1.** Cut out the glasses template
- 2. Glue the handles to either side.

- **1.** Colour in the template however you want using bright colours and patterns (e.g. neons, spots and stripes or a retro look)
- **2.** Cut out the template and fold points A and B over so they touch at point C. It should look something like this.
- **3.** Wrap section D around the middle to tidy everything up. Cut off any excess.

- **1.** Cut out the glasses template
- **2.** Glue the handles to either side.