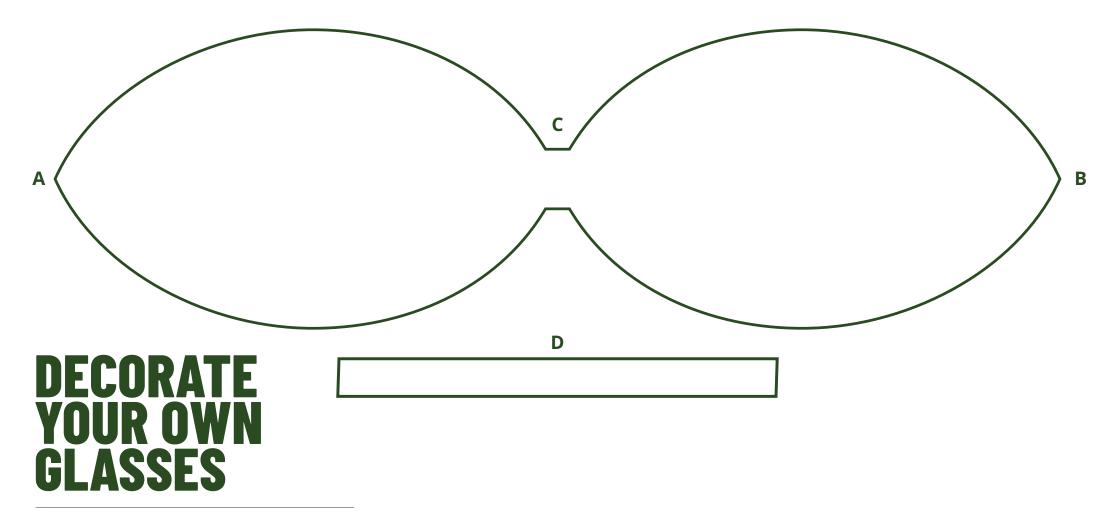

## CUT OUT Your own Glasses

- **1.** Cut out the glasses template
- 2. Glue the handles to either side.

- **1.** Colour in the template however you want using bright colours and patterns (e.g. neons, spots and stripes or a retro look)
- **2.** Cut out the template and fold points A and B over so they touch at point C. It should look something like this.
- **3.** Wrap section D around the middle to tidy everything up. Cut off any excess.